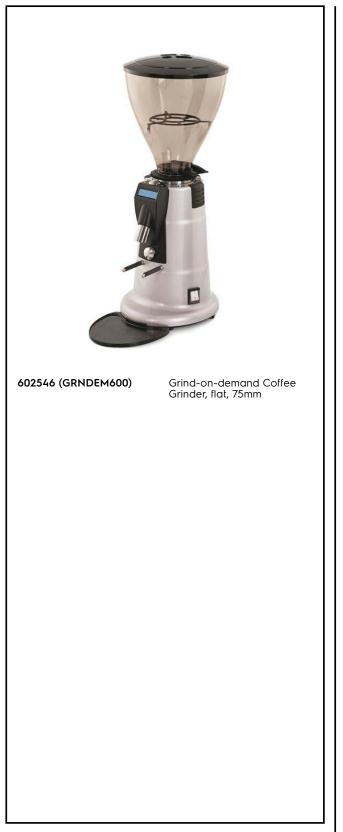

Coffee System Grind on-demand Coffee Grinder Coffee Grinder, Flat 75 mm

## Main Features

ITEM #

SIS #

AIA #

MODEL # NAME #

- The on-demand grinders guarantee the freshest coffee and the highest quality in every cup brewed.
- The grinder have an electronic timer to program the dose setting, as well as continuous dose.
- The micrometric grinding regulation ensures exceptional accuracy and results.