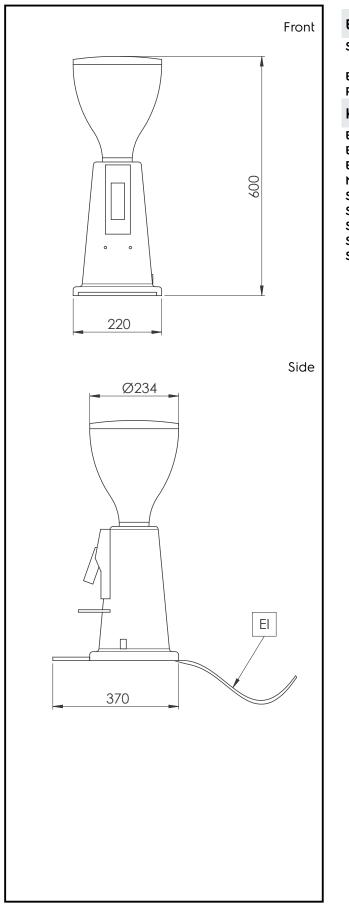

### Key Information:

| External dimensions, Width:  | 230  |
|------------------------------|------|
| External dimensions, Depth:  | 370  |
| External dimensions, Height: | 600  |
| Net weight:                  | ISO  |
| Shipping weight:             | 13.5 |
| Shipping height:             | 870  |
| Shipping width:              | 500  |
| Shipping depth:              | 750  |
| Shipping volume:             | 0.33 |
|                              |      |

230 mm 370 mm 600 mm ISO 9001; ISO 14001 kg 13.5 kg 870 mm 500 mm 750 mm 0.33 m<sup>3</sup>

Coffee System Grind on-demand Coffee Grinder Coffee Grinder, Flat 75 mm

The company reserves the right to make modifications to the products without prior notice. All information correct at time of printing.